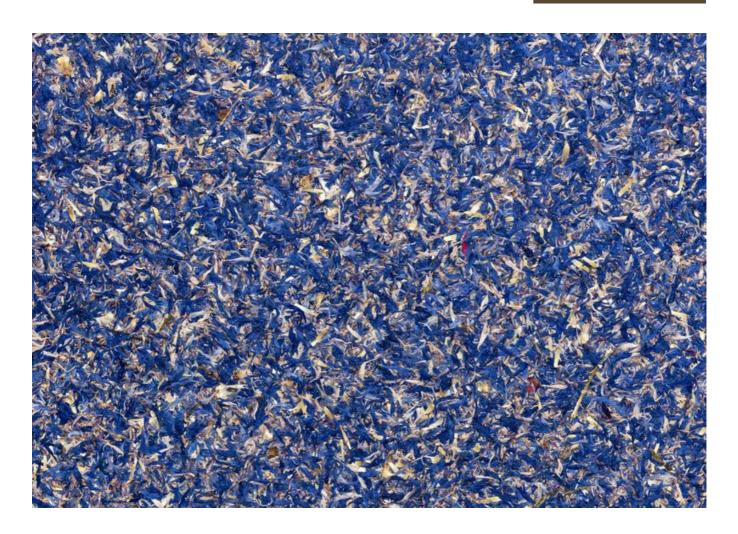

# KORNBLUAMA BLAU

KOBBLU0085HPLST

The intensive colour of this surfaces comes from blue cornflowers petals - on a laminate (HPL) for nearly endless application possibilities in the interior and furniture design.

# product

| RAW MATERIAL     | Cornflower petals blue |
|------------------|------------------------|
| CARRIER MATERIAL | Organoid® HPL          |
| SIZE             | 3050 x 1320 mm         |